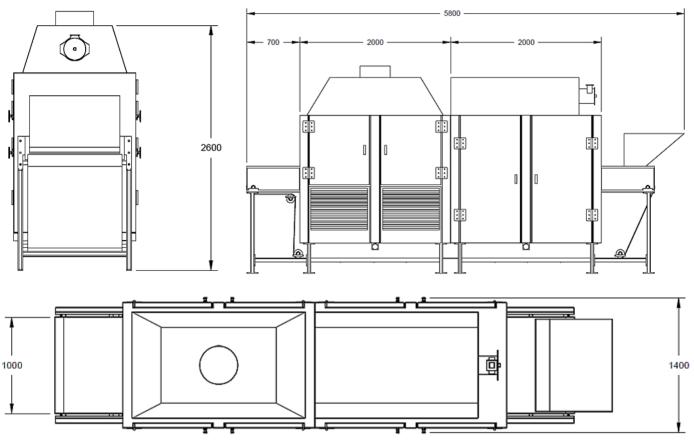

## VESTA V1000-1H-1C



## Dimensions



## **Throughput Ranges**

The table below is calculated on a nut roast for a product @ 467kg/m³ with a roast time of 15 minutes.

| Bed Depth<br>(mm) | Throughput<br>(Kg/Hr) |
|-------------------|-----------------------|
| 25                | 93                    |
| 50                | 187                   |
| 75                | 280                   |
| 100               | 374                   |
| 125               | 467                   |

## Additional Information

| Specifications                                                                                                            | V1000-1H-1C                      |
|---------------------------------------------------------------------------------------------------------------------------|--------------------------------