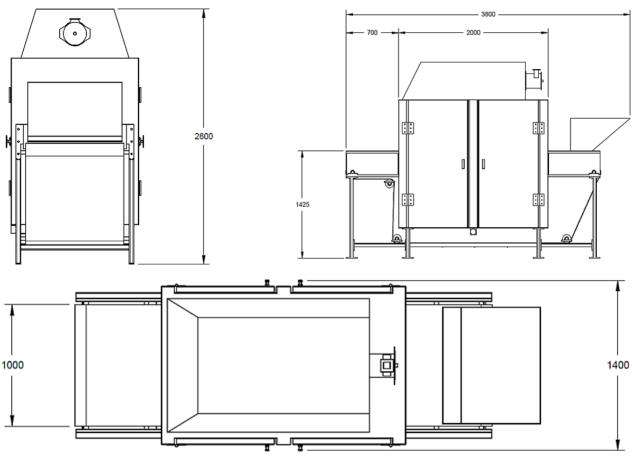

## VESTA V1000-1H

## **Additional Information**

| Specifications                                           | V1000-1H                                                        |
|----------------------------------------------------------|-----------------------------------------------------------------|
| Bed Depth Range                                          | 25mm to 125mm                                                   |
| Residence Time Range                                     | 6 minutes to 60 minutes                                         |
| Heat Capacity Range (typically)*                         | 18kW to 525kW                                                   |
| Steel (Structural Material)                              | Stainless Steel, 304 & 316 Grade                                |
| Belt Width                                               | 1000mm Stainless Steel Mesh Belt                                |
| * Actual Heat Canacity range is determined and will vary | for each client's individual requirements. This is a quide only |