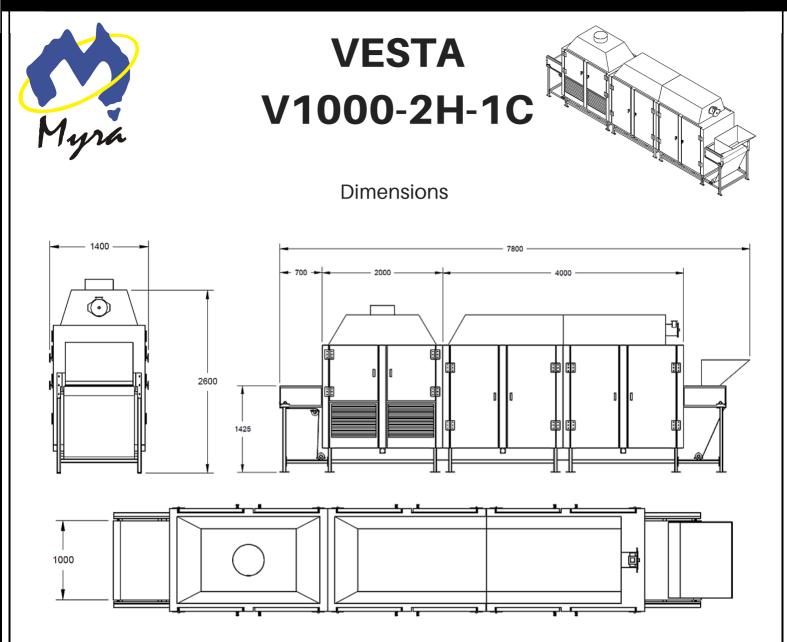

## Additional Information

| Specifications                                           | V1000-2H-1C                                                       |
|----------------------------------------------------------|-------------------------------------------------------------------|
| Bed Depth Range                                          | 25mm to 125mm                                                     |
| Residence Time Range                                     | 6 minutes to 60 minutes                                           |
| Heat Capacity Range (typically)*                         | 18kW to 525kW                                                     |
| Steel (Structural Material)                              | Stainless Steel, 304 & 316 Grade                                  |
| Belt Width                                               | 1000mm Stainless Steel Mesh Belt                                  |
| * Actual Heat Capacity range is determined and will vary | v for each client's individual requirements. This is a quide only |