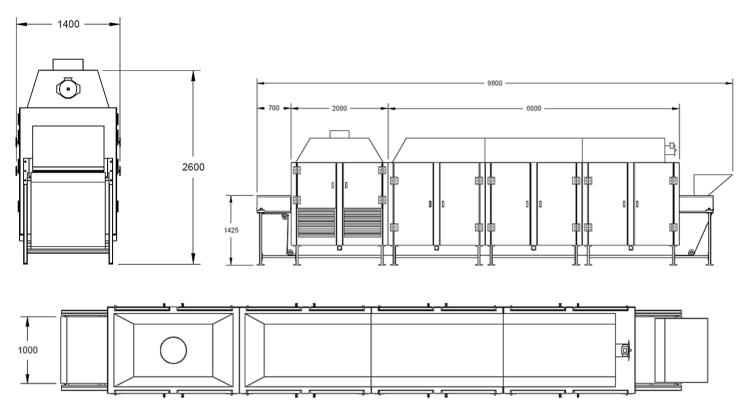

## VESTA V1000-3H-1C



## **Dimensions**



## **Throughput Ranges**

The table below is calculated on a nut roast for a product @ 467kg/m³ with a roast time of 15 minutes.

| Bed Depth<br>(mm) | Throughput<br>(Kg/Hr) |
|-------------------|-----------------------|
| 25                | 280                   |
| 50                | 560                   |
| 75                | 841                   |
| 100               | 1121                  |
| 125               | 1401                  |

## Additional Information

| Specifications                                           | V1000-3H-1C                                                         |
|----------------------------------------------------------|---------------------------------------------------------------------|
| Bed Depth Range