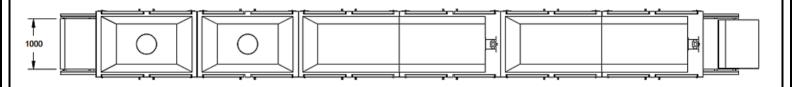

## **Dimensions**

## Additional Information

| Specifications                                           | V1000-4H-2C                                                       |
|----------------------------------------------------------|-------------------------------------------------------------------|
| Bed Depth Range                                          | 25mm to 125mm                                                     |
| Residence Time Range                                     | 6 minutes to 60 minutes                                           |
| Heat Capacity Range (typically)*                         | 18kW to 525kW                                                     |
| Steel (Structural Material)                              | Stainless Steel, 304 & 316 Grade                                  |
| Belt Width                                               | 1000mm Stainless Steel Mesh Belt                                  |
| * Actual Heat Capacity range is determined and will vary | for each client's individual requirem ents. This is a quide only. |