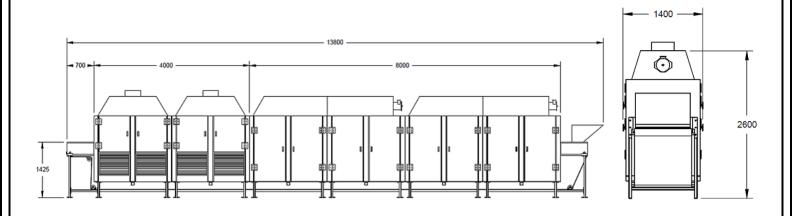

## **Dimensions**

## Additional Information

| Specifications                                           | V1000-4H-2C                                                       |
|----------------------------------------------------------|-------------------------------------------------------------------|
| Bed Depth Range                                          | 25mm to 125mm                                                     |
| Residence Time Range                                     | 6 minutes to 60 minutes                                           |
| Heat Capacity Range (typically)*                         | 18kW to 525kW                                                     |
| Steel (Structural Material)                              | Stainless Steel, 304 & 316 Grade                                  |
| Belt Width                                               | 1000mm Stainless Steel Mesh Belt                                  |
| * Actual Heat Capacity range is determined and will vary | for each client's individual requirem ents. This is a quide only. |