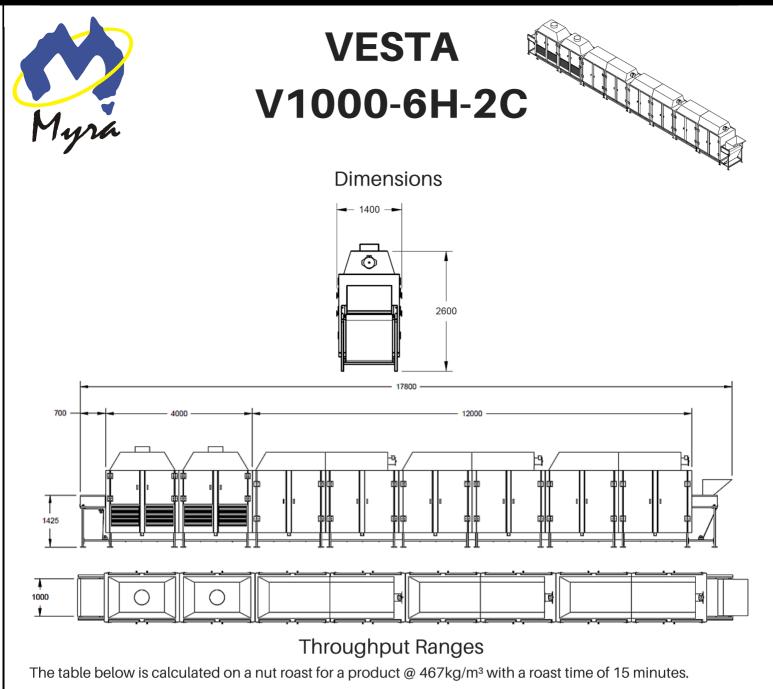

| Bed Depth<br>(mm)      | Throughput<br>(Kg/Hr) |
|------------------------|-----------------------|
| 25                     | 560                   |
| 50                     | 1121                  |
| 75                     | 1681                  |
| 100                    | 2242                  |
| 125                    | 2802                  |
| Additional Information |                       |

## Additional Information

| Specifications                                           | V1000-6H-2C                                                       |
|----------------------------------------------------------|-------------------------------------------------------------------|
| Bed Depth Range                                          | 25mm to 125mm                                                     |
| Residence Time Range                                     | 6 minutes to 60 minutes                                           |
| Heat Capacity Range (typically)*                         | 18kW to 525kW                                                     |
| Steel (Structural Material)                              | Stainless Steel, 304 & 316 Grade                                  |
| Belt Width                                               | 1000mm Stainless Steel Mesh Belt                                  |
| * Actual Heat Capacity range is determined and will vary | for each client's individual requirem ents. This is a guide only. |