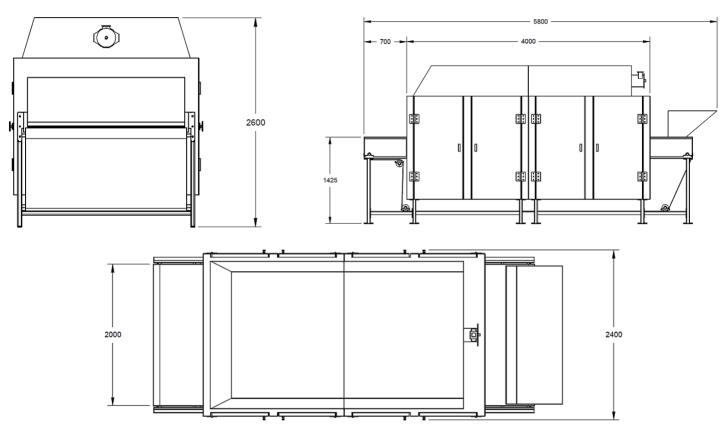

## VESTA V2000-2H



## **Dimensions**



## **Throughput Ranges**

The table below is calculated on a nut roast for a product @ 467kg/m³ with a roast time of 15 minutes.

| Bed Depth<br>(mm) | Throughput<br>(Kg/Hr) |
|-------------------|-----------------------|
| 25                | 374                   |
| 50                | 747                   |
| 75                | 1121                  |
| 100               | 1494                  |
| 125               | 1868                  |

## **Additional Information**

| Specifications                                           | V2000-2H                                                          |
|----------------------------------------------------------|-------------------------------------------------------------------|
| Bed Depth Range