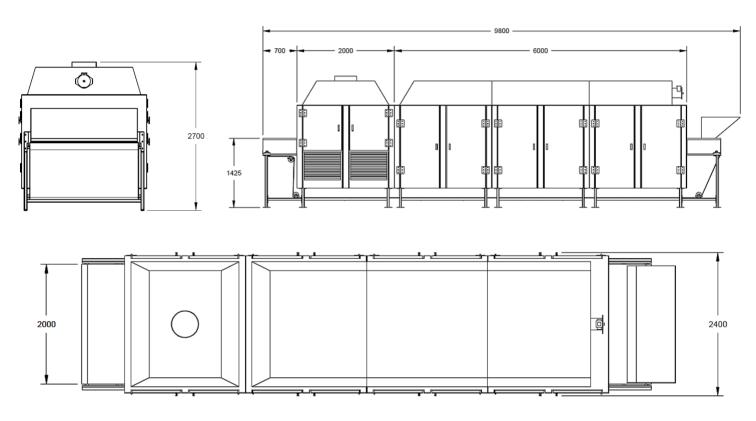

## VESTA V2000-3H-1C



## **Dimensions**



## **Throughput Ranges**

The table below is calculated on a nut roast for a product @ 467kg/m³ with a roast time of 15 minutes.

| Bed Depth<br>(mm) | Throughput<br>(Kg/Hr) |
|-------------------|-----------------------|
| 25                | 560                   |
| 50                | 1121                  |
| 75                | 1681                  |
| 100               | 2242                  |
| 125               | 2802                  |

## Additional Information

| Specifications                          | V2000-3H-1C                                                       |
|-----------------------------------------|-------------------------------------------------------------------|
| Bed Depth Range                         | 25mm to 125mm