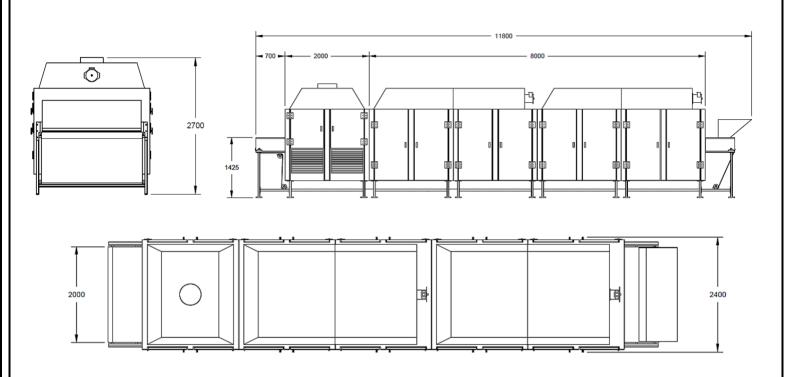

## VESTA V2000-4H-1C



## **Dimensions**



## **Throughput Ranges**

The table below is calculated on a nut roast for a product @ 467kg/m³ with a roast time of 15 minutes.

| Bed Depth<br>(mm) | Throughput<br>(Kg/Hr) |
|-------------------|-----------------------|
| 25                | 747                   |
| 50                | 1494                  |
| 75                | 2242                  |
| 100               | 2989                  |
| 125               | 3736                  |

## Additional Information

| Specifications                                           | V2000-4H-1C                                                      |
|----------------------------------------------------------|------------------------------------------------------------------|
| Bed Depth Range                                          | 2