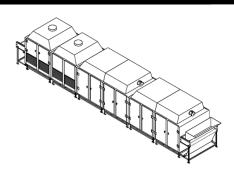

## VESTA V2000-4H-2C



## **Dimensions**





## **Throughput Ranges**

The table below is calculated on a nut roast for a product @ 467kg/m³ with a roast time of 15 minutes.

| Bed Depth<br>(mm) | Throughput<br>(Kg/Hr) |
|-------------------|-----------------------|
| 25                | 7 4 7                 |
| 50                | 1494                  |
| 75                | 2242                  |
| 100               | 2989                  |
| 125               | 3736                  |

## **Additional Information**

| Specifications                                           | V2000-4H-2C                                                       |
|----------------------------------------------------------|-------------------------------------------------------------------|
| Bed Depth Range