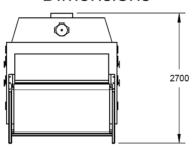

## VESTA V2000-4H-2C



## **Dimensions**





## **Throughput Ranges**

The table below is calculated on a nut roast for a product @ 467kg/m³ with a roast time of 15 minutes.

| Bed Depth<br>(mm) | Throughput<br>(Kg/Hr) |
|-------------------|-----------------------|
| 25                | 7 4 7                 |
| 50                | 1494                  |
| 75                | 2242                  |
| 100               | 2989                  |
| 125               | 3736                  |

## **Additional Information**

| Specifications                                           | V2000-4H-2C                                                       |
|----------------------------------------------------------|-------------------------------------------------------------------|
| Bed Depth Range