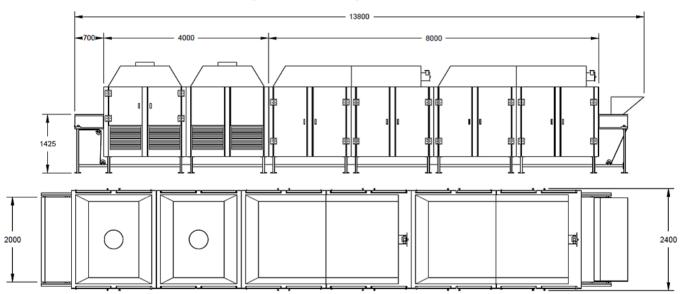

## **Dimensions**

## **Additional Information**

| Specifications                                           | V2000-4H-2C                                                       |
|----------------------------------------------------------|-------------------------------------------------------------------|
| Bed Depth Range                                          | 25mm to 125mm                                                     |
| Residence Time Range                                     | 6 minutes to 60 minutes                                           |
| Heat Capacity Range (typically)*                         | 18kW to 525kW                                                     |
| Steel (Structural Material)                              | Stainless Steel, 304 & 316 Grade                                  |
| Belt Width                                               | 2000mm Stainless Steel Mesh Belt                                  |
| * Actual Heat Canacity range is determined and will vary | v for each client's individual requirements. This is a quide only |