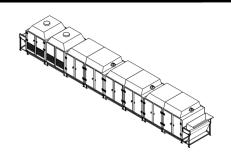

## VESTA V2000-6H-2C



## **Dimensions**





## **Throughput Ranges**

The table below is calculated on a nut roast for a product @ 467kg/m³ with a roast time of 15 minutes.

| Bed Depth<br>(mm) | Throughput<br>(Kg/Hr) |
|-------------------|-----------------------|
| 25                | 1121                  |
| 50                | 2242                  |
| 75                | 3362                  |
| 100               | 4483                  |
| 125               | 5604                  |

## **Additional Information**

| Specifications                                           | V2000-6H-2C                                                     |
|----------------------------------------------------------|-----------------------------------------------------------------|
| Bed Depth Range