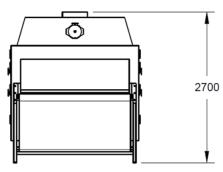

## **Dimensions**

## **Additional Information**

| Specifications                                           | V2000-6H-2C                                                     |
|----------------------------------------------------------|-----------------------------------------------------------------|
| Bed Depth Range                                          | 25mm to 125mm                                                   |
| Residence Time Range                                     | 6 minutes to 60 minutes                                         |
| Heat Capacity Range (typically)*                         | 18kW to 525kW                                                   |
| Steel (Structural Material)                              | Stainless Steel, 304 & 316 Grade                                |
| Belt Width                                               | 2000mm Stainless Steel Mesh Belt                                |
| * Actual Heat Canacity range is determined and will yary | for each client's individual requirements. This is a quide only |