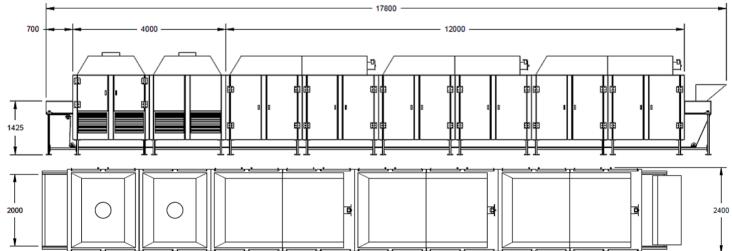

## **Dimensions**

## **Additional Information**

| Specifications                                           | V2000-6H-2C                                                     |
|----------------------------------------------------------|-----------------------------------------------------------------|
| Bed Depth Range                                          | 25mm to 125mm                                                   |
| Residence Time Range                                     | 6 minutes to 60 minutes                                         |
| Heat Capacity Range (typically)*                         | 18kW to 525kW                                                   |
| Steel (Structural Material)                              | Stainless Steel, 304 & 316 Grade                                |
| Belt Width                                               | 2000mm Stainless Steel Mesh Belt                                |
| * Actual Heat Canacity range is determined and will yary | for each client's individual requirements. This is a quide only |