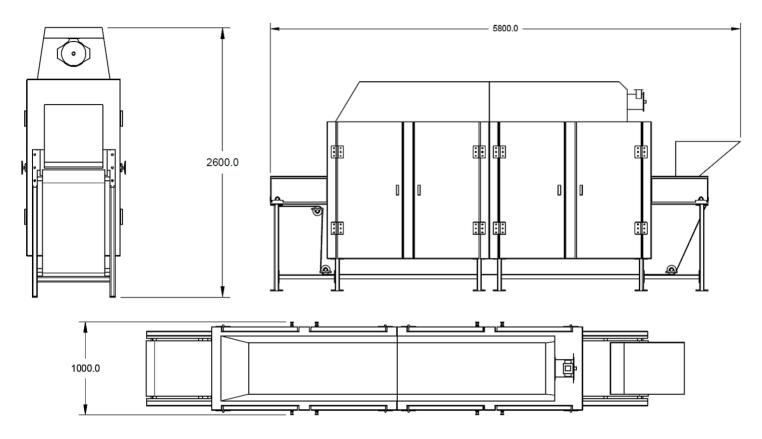

## VESTA V600-1H-1C



## **Dimensions**



## **Throughput Ranges**

The table below is calculated on a nut roast for a product @ 467kg/m³ with a roast time of 15 minutes.

| Bed Depth<br>(mm) | Throughput<br>(Kg/Hr) |
|-------------------|-----------------------|
| 25                | 56                    |
| 50                | 113                   |
| 75                | 168                   |
| 100               | 224                   |
| 125               | 280                   |

## **Additional Information**

| Specifications                                           | V600-1H-1C                                                      |
|----------------------------------------------------------|-----------------------------------------------------------------|
| Bed Depth Range                                          |