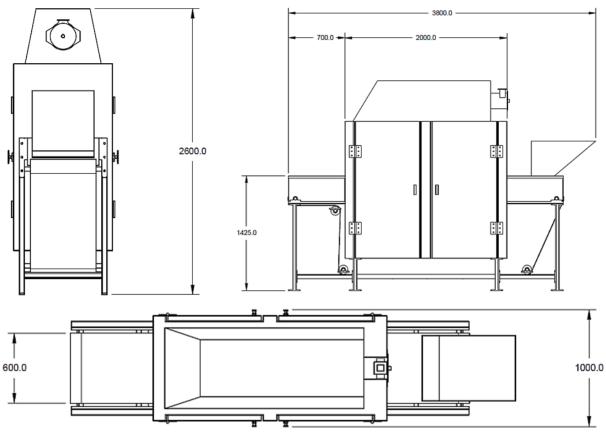

## **VESTA V600-1H**



## **Dimensions**



## **Throughput Ranges**

The table below is calculated on a nut roast for a product @ 467kg/m³ with a roast time of 15 minutes.

| Bed Depth<br>(mm) | Throughput<br>(Kg/Hr) |
|-------------------|-----------------------|
| 25                | 56                    |
| 50                | 113                   |
| 75                | 168                   |
| 100               | 224                   |
| 125               | 280                   |

## Additional Information

| Specifications                                           | V600-1H                                                           |
|----------------------------------------------------------|-------------------------------------------------------------------|
| Bed Depth Range                                          |