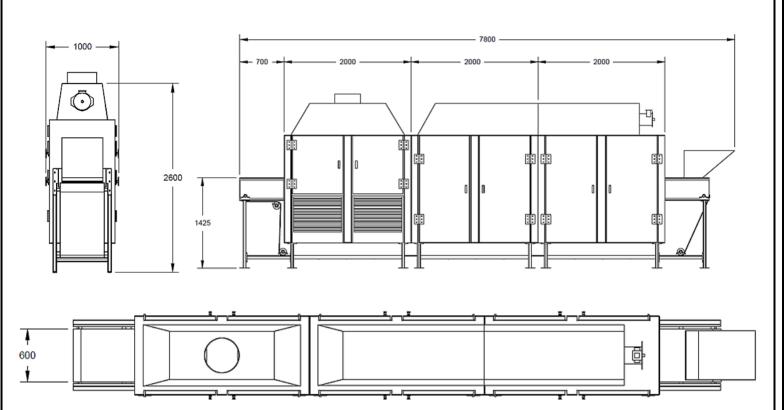

## VESTA V600-2H-1C



## **Dimensions**



## **Throughput Ranges**

The table below is calculated on a nut roast for a product @ 467kg/m³ with a roast time of 15 minutes.

| Bed Depth<br>(mm) | Throughput<br>(Kg/Hr) |
|-------------------|-----------------------|
| 25                | 112                   |
| 50                | 224                   |
| 75                | 336                   |
| 100               | 448                   |
| 125               | 560                   |

## **Additional Information**

| Specifications                                           | V600-2H-1C                                                          |
|----------------------------------------------------------|---------------------------------------------------------------------|
| Bed Depth Range